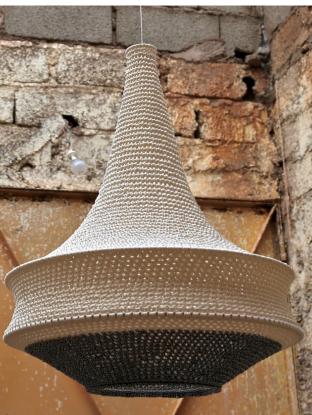

To reflect their origin, the sculptural shapes of the Malika pendants are inspired by objects used in daily Moroccan life, like tagines, baskets and pots. "Malika" is the name of the beautiful woman that made our very first crochet pendant.