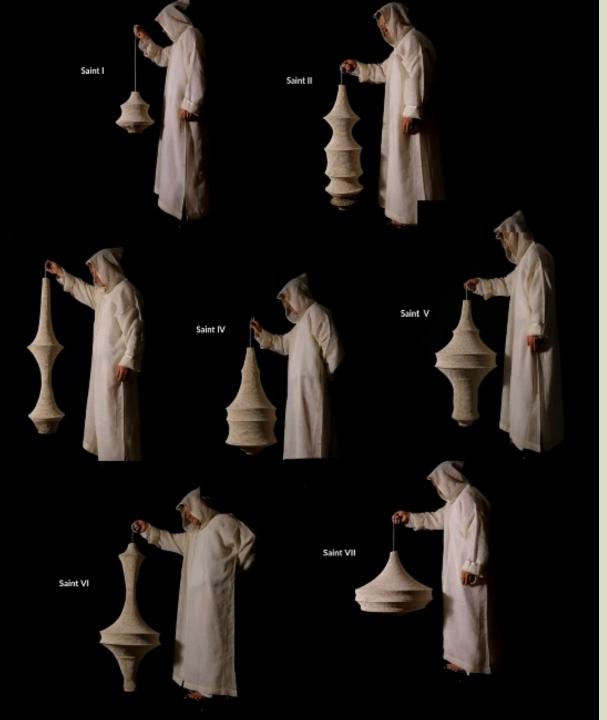

Custom sizes may also be available.

| Saint I   | : \$350 |
|-----------|---------|
| Saint II  | : \$595 |
| Saint III | : \$595 |
| Saint IV  | : \$595 |
| Saint V   | : \$700 |
| Saint VI  | : 780   |
| Saint VII | :\$595  |
|           |         |

## SEVEN SAINT COLLECTION

hannin