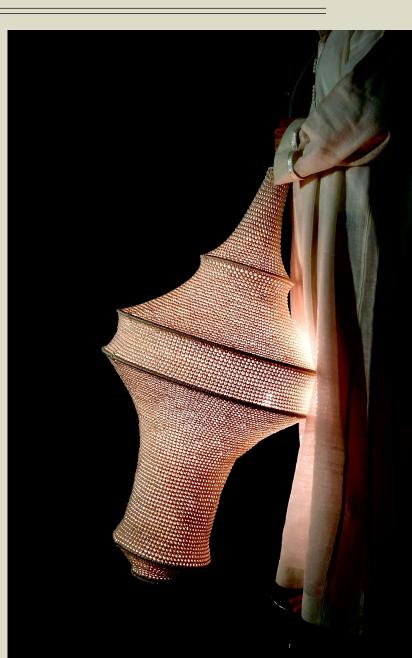

To reflect their origin, the sculptural shapes of the Malika pendants are inspired by objects used in daily Moroccan life, like tagines, baskets and pots. "Malika" is the name of the beautiful woman that made our very first crochet pendant.