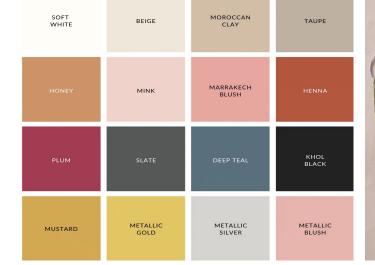

## Colección de colores

Select the color of yourWahad, Joosh and Seven Saint or customize with a maximum 2 colors.

Our current colour collection is inspired by the diversity of Morocco, from its earthy landscapes, vibrant cities, coastal villages, fragrant spices and dark desert night skies.

Each model is available in either "One Colour" or "Two Colour' formats. With the Two Colour format, the second colour is in the bottom section starting just below the lowest ring.

Colour sample kits which include the actual thread we use for all 16 standard colours are available