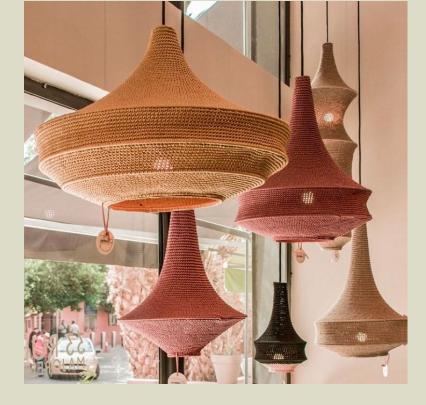

We understand that when it comes to interior design size does matter.

So whether its a Mini Wahad hung low over a bedside table, a Large Joosh centred above a dining table or a cluster of pendants taking centre stage in a cafe, restaurant or bar ... there is a size/s just right for your space. +13 % IVA

## Colección de colores

Select the color of yourWahad, Joosh and Seven Saint or customize with a maximum 2 colors.

Our current colour collection is inspired by the diversity of Morocco, from its earthy landscapes, vibrant cities, coastal villages, fragrant spices and dark desert night skies.