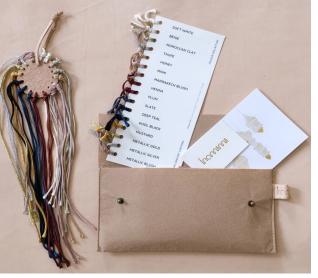

## Colección de colores

Select the color of yourWahad, Joosh and Seven Saint or customize with a maximum 2 colors.

Our current colour collection is inspired by the diversity of Morocco, from its earthy landscapes, vibrant cities, coastal villages, fragrant spices and dark desert night skies.

Each model is available in either "One Colour" or "Two Colour' formats. With the Two Colour format, the second colour is in the bottom section starting just below the lowest ring.

Colour sample kits which include the actual thread we use for all 16 standard colours are available