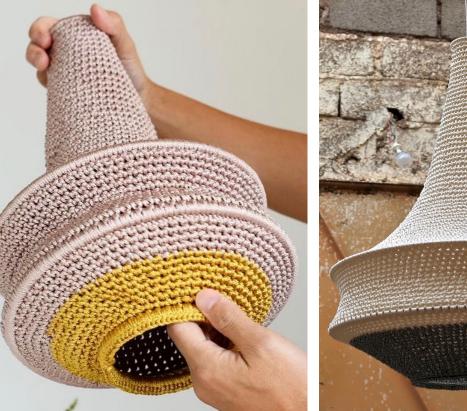

## hannin

On the road to the Atlas Mountains at the far reach of Marrakech rests a humble village where a small community of women handcraft our crochet pendant lights in their homes. Crochet is a craft passed on through generations of women in this village.

To reflect their origin, the sculptural shapes of the Malika pendants are inspired by objects used in daily Moroccan life, like tagines, baskets and pots. "Malika" is the name of the beautiful woman that made our very first crochet pendant.