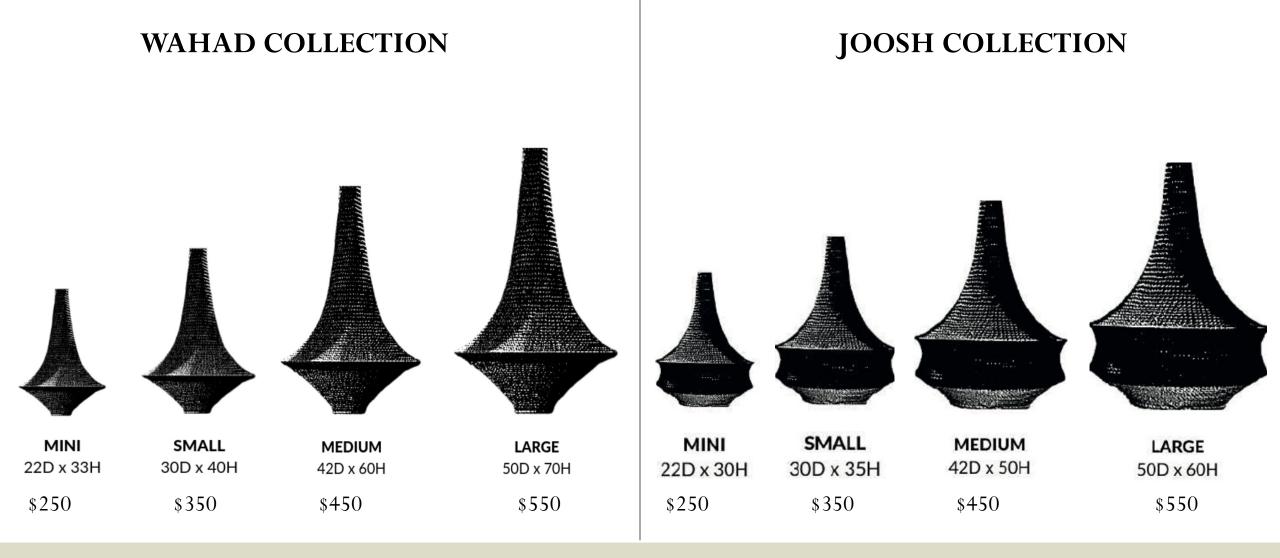

We understand that when it comes to interior design size does matter.

So whether its a Mini Wahad hung low over a bedside table, a Large Joosh centred above a dining table or a cluster of pendants taking centre stage in a cafe, restaurant or bar ... there is a size/s just right for your space. +13 % IVA