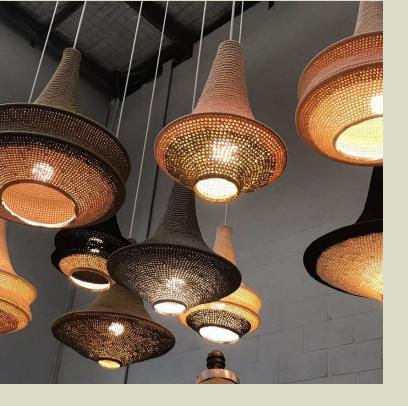

We understand that when it comes to interior design size does matter.

So whether its a Mini Wahad hung low over a bedside table, a Large Joosh centred above a dining table or a cluster of pendants taking centre stage in a cafe, restaurant or bar ... there is a size/s just right for your space. +13 % IVA