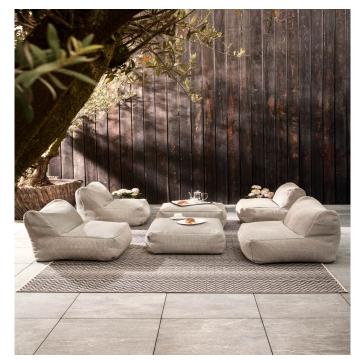

Get ready for summer, and unwind completely on a comfortable **pouffe**. Our beanbags for outdoor use are available in various materials and colours. They adjust themselves to your body, guiding you through every movement.

ROOLF

Add a splash of colour to your living areas with these brightly coloured beanbags and pouffes!

- ✓ For indoor and outdoor use
- ✓ Can withstand every type of weather
- ✓ Made from 100% UV- stabilised thinly spun polypropylene
- ✓ Made in Belgium
- ✓ As it adjusts itself to the movement of your body, this beanbag with an outstandingquality EPS stuffing ensures ergonomic and comfortable seating.
- ✓ The structure of the textile is thick and strong
- Stains: Moisten the dirty area (do not rub) with a soft absorbent cloth. Use soap and water solution to remove dirt stains.