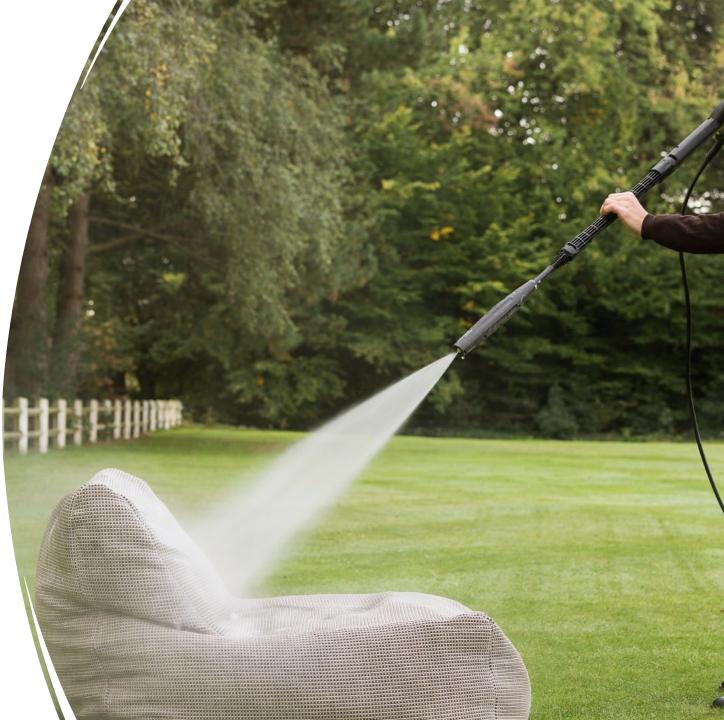

Get ready for summer, and unwind completely on a comfortable **pouffe**. Our beanbags for outdoor use are available in various materials and colours. They adjust themselves to your body, guiding you through every movement.

ROOLF

Add a splash of colour to your living areas with these brightly coloured beanbags and pouffes!

- ✓ For indoor and outdoor use
- ✓ Can withstand every type of weather
- ✓ Made from 100% UV- stabilised thinly spun polypropylene
- ✓ Made in Belgium
- ✓ As it adjusts itself to the movement of your body, this beanbag with an outstandingquality EPS stuffing ensures ergonomic and comfortable seating.
- ✓ The structure of the textile is thick and strong
- Stains: Moisten the dirty area (do not rub) with a soft absorbent cloth. Use soap and water solution to remove dirt stains.