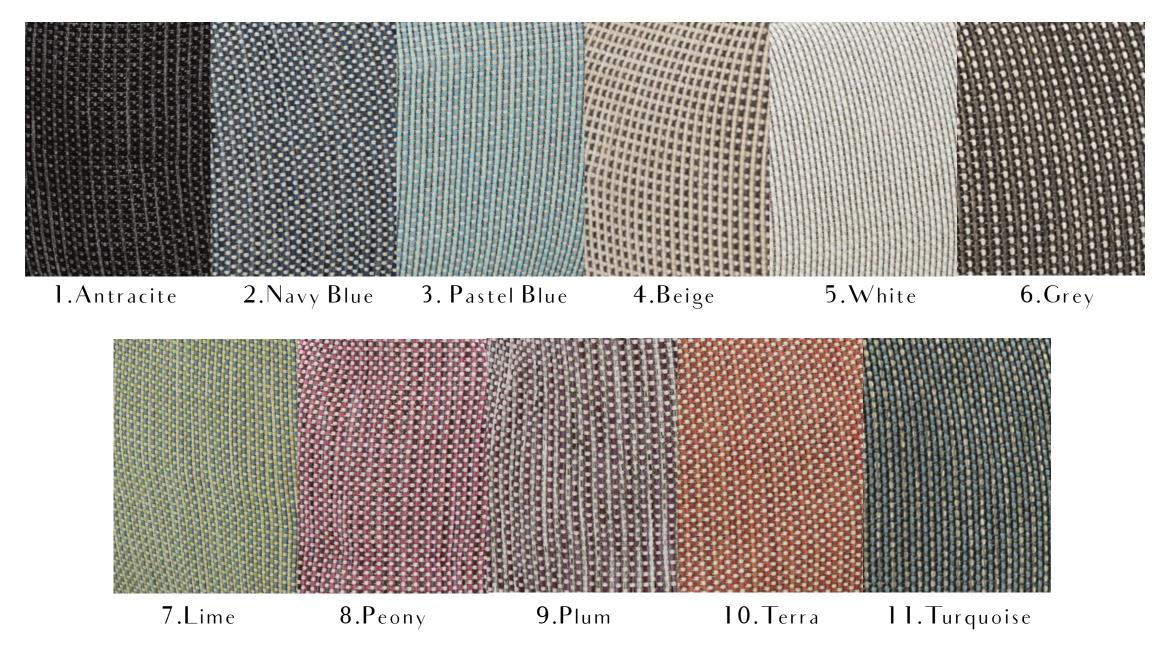

## Color Palette

Sugested for casual living rooms (see seating hight)

Sugested for casual living rooms (see seating hight)

Sugested for lounges (See seating hight)

+ 13% sales tax

Sugested for pool side or beach lounge