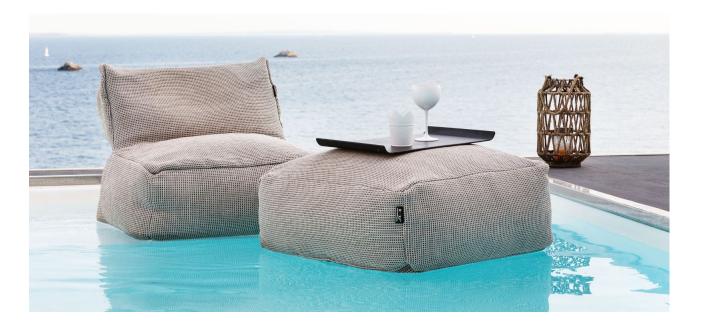

Get ready for summer, and unwind completely on a comfortable **pouffe**. Our beanbags for outdoor use are available in various materials and colours. They adjust themselves to your body, guiding you through every movement.

## Color Palette

Sugested for casual living rooms (see seating hight)

Sugested for casual living rooms (see seating hight)

Sugested for lounges (See seating hight)

+ 13% sales tax

Sugested for pool side or beach lounge