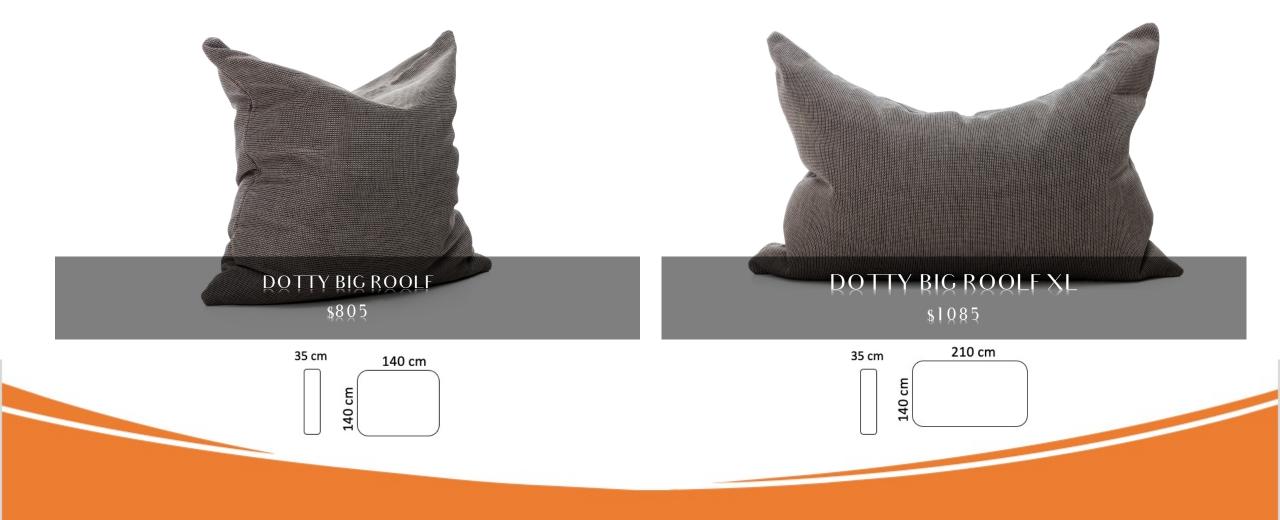

ROOLF

Add a splash of colour to your living areas with these brightly coloured beanbags and pouffes!

- ✓ For indoor and outdoor use
- ✓ Can withstand every type of weather
- ✓ Made from 100% UV- stabilised thinly spun polypropylene
- ✓ Made in Belgium
- ✓ As it adjusts itself to the movement of your body, this beanbag with an outstandingquality EPS stuffing ensures ergonomic and comfortable seating.
- ✓ The structure of the textile is thick and strong
- Stains: Moisten the dirty area (do not rub) with a soft absorbent cloth. Use soap and water solution to remove dirt stains.

## Color Palette

Sugested for casual living rooms (see seating hight)

Sugested for casual living rooms (see seating hight)

Sugested for lounges (See seating hight)

+ 13% sales tax

Sugested for pool side or beach lounge