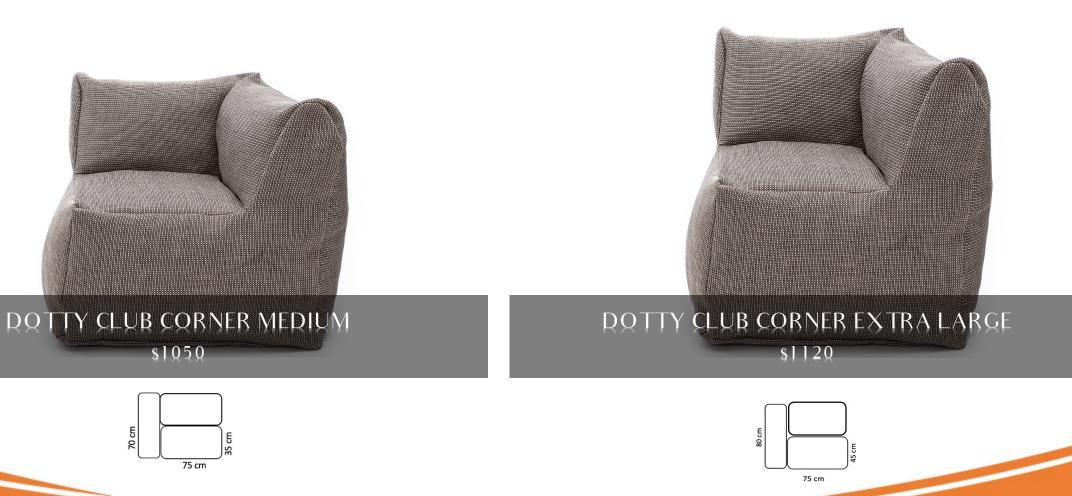

Sugested for lounges (See seating hight)

Sugested for TV room or lounges at the beach

+ 13% sales tax

Quotes: info@altodesignstudio.com

Product videos: https://www.youtube.com/channel/UCDMcqTSoEzRHg9Oy\_sFkZrQ