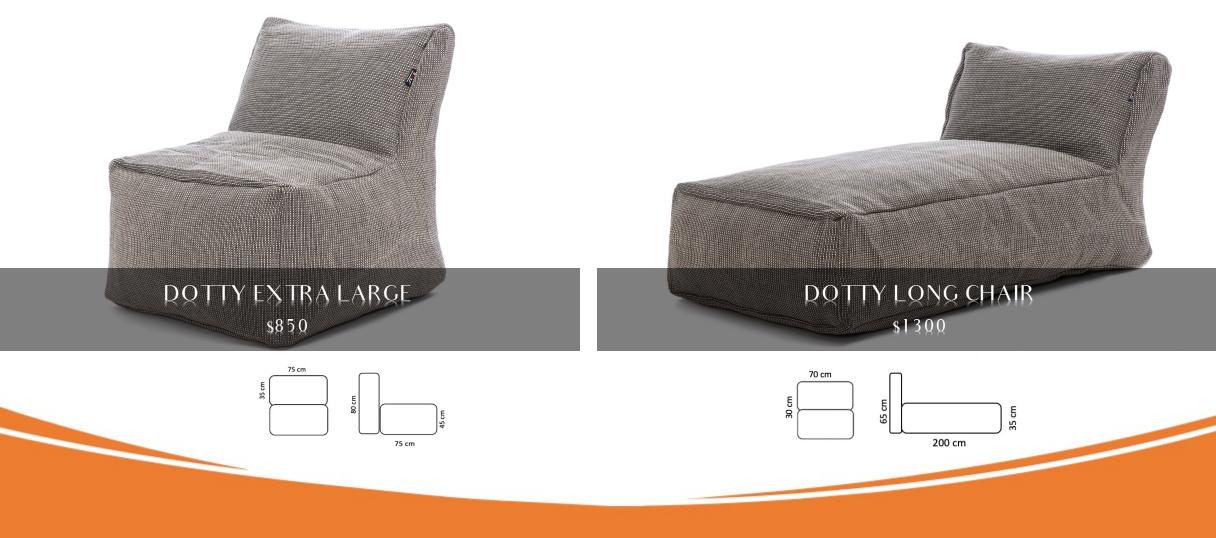

Sugested for lounges (See seating hight)

Sugested for TV room or lounges at the beach

+ 13% sales tax

Quotes: info@altodesignstudio.com

Product videos: https://www.youtube.com/channel/UCDMcqTSoEzRHg9Oy\_sFkZrQ

+ 13% sales tax